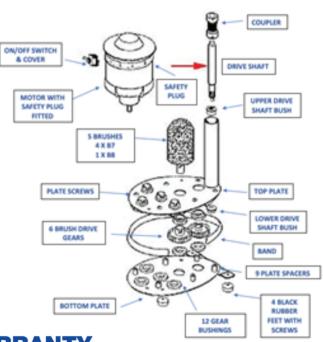

 $( \bullet )$ 

• Quiet trouble-free operation. Can be used in public areas without causing distraction.

Specifications Heavy Duty Stainless Steel Construction Motor .12w Acetal gears, Tyner brushes, all stainless steel base, shaft, nuts, bolts & grub screws Safety plug fitted to end of power cord as standard Height: 440mm Base Width: 210mm Length: 310mm Weight: 12kg Power: 240v 3 Wire Cord: 1880mm